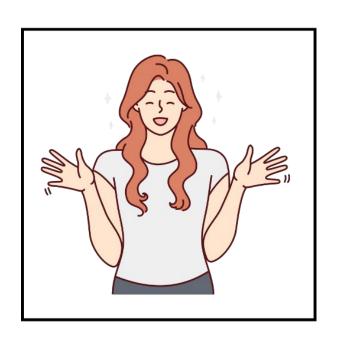

# How do you feel?

I feel good!

I don't feel good.

# How do you feel?

I feel good!

I don't feel well.