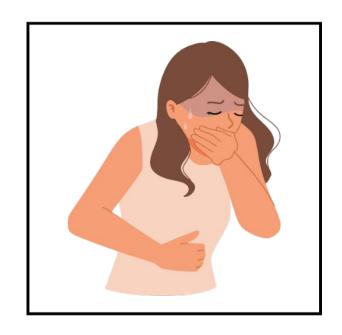

## How does your tummy feel?

My tummy feels good!

My tummy hurts.

### How does your stomach feel?

My stomach feels good!

My stomach hurts.

#### How does your stomach feel?

My stomach feels good!

My stomach hurts.